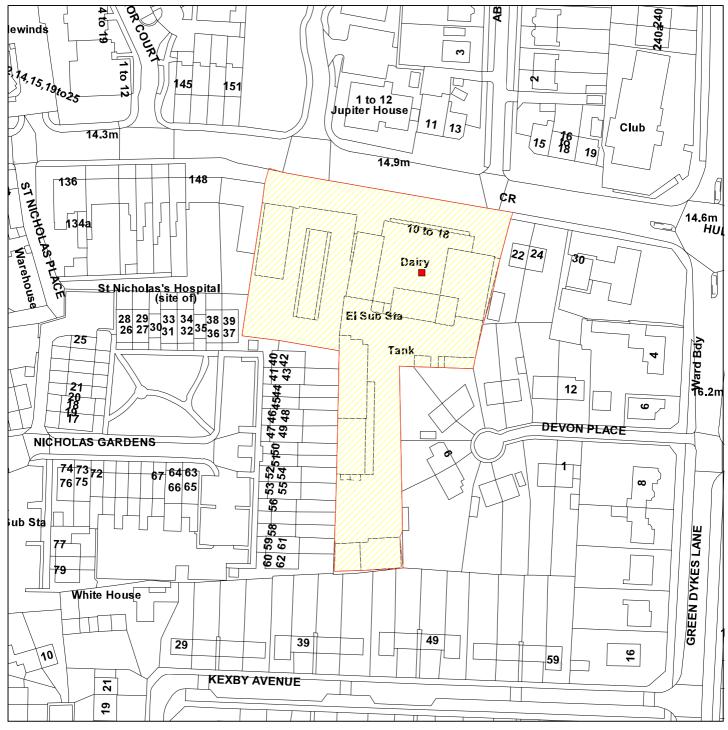

## 6 - 18 Hull Road, York

## 11/00050/OUTM

Scale: 1:1250

Reproduced from the Ordnance Survey map with the permission of the Controller of Her Majesty's Stationery Office © Crown Copyright 2000.

Unauthorised reproduction infringes Crown Copyright and may lead to prosecution or civil proceedings.

| Organisation | City of York Council               |
|--------------|------------------------------------|
| Department   | Planning & Sustainable Development |
| Comments     | Application site                   |
| Date         | 14 March 2011                      |
| SLA Number   | Not set                            |